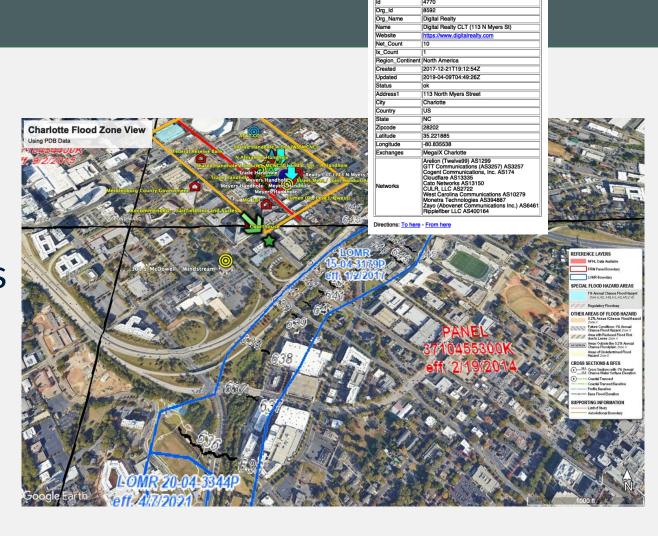

## **New KMZ Features**

#### **Facility Data**

- Locations and metadata
- Exported daily
- Importable to Google Maps

#### Later this year

- Export searches to KMZ
- Improved visual attributes