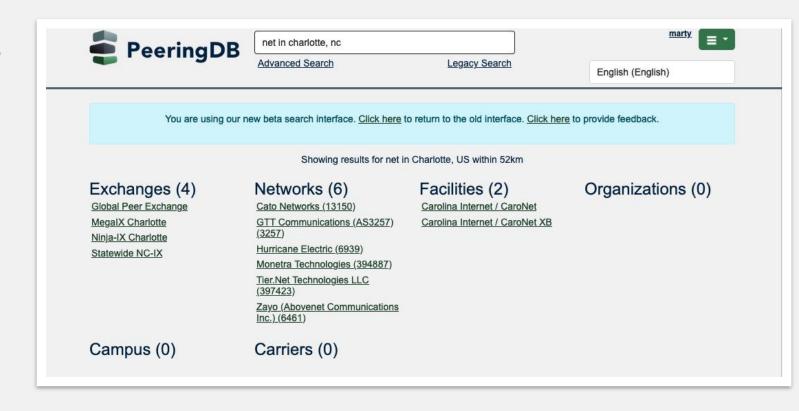

# Search (pending release)

#### Search is getting better

- Location support
- Object type searching
- Boolean operators
- Refined results