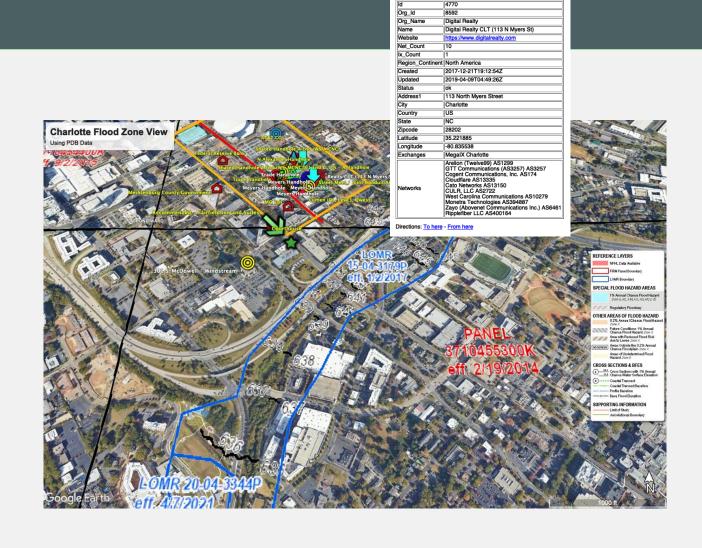

### **New KMZ Features**

- Facility Data
  - Locations and metadata
  - Exported daily
  - Importable to Google Maps
- Later this year
  - Export searches to KMZ
  - Improved visual attributes

15-04-2024

Digital Realty CLT (113 N Myers St)