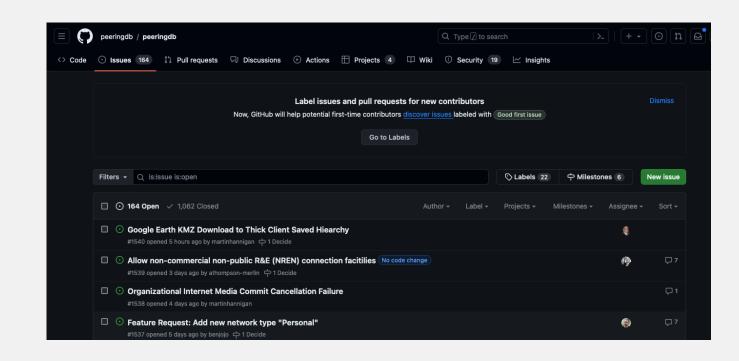

# Search (pending release)

#### Search is getting better

- Location support
- Object type searching

15-04-2024

- Boolean operators
- Refined results