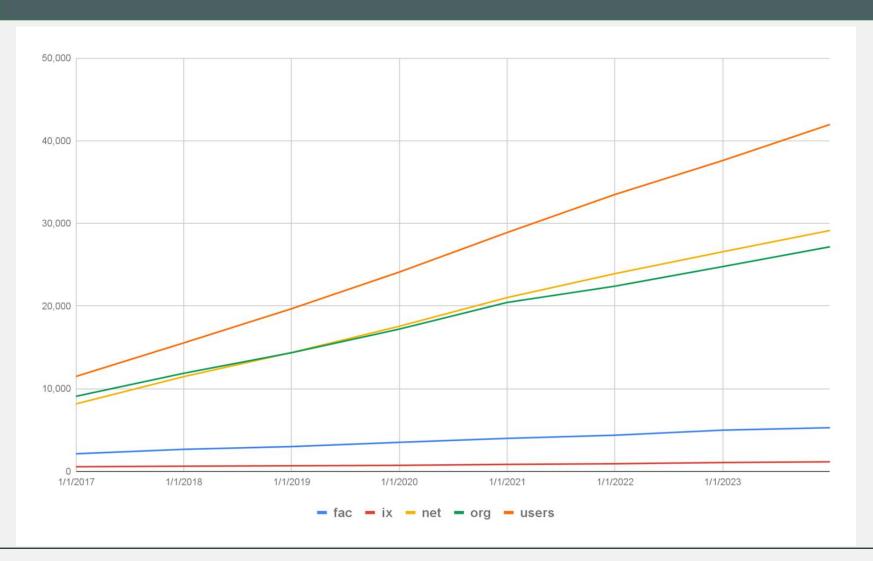

# **Tracking Growth**

15-04-2024

## End of 2023, and growth on 2022

- Facilities: 5,282
  - 6% increase
- IXs: 1,152
  - 8% increase
- Networks: 29,148
  - 10% increase
- Orgs: 27,174
  - 10% increase
- Users: 41,975
  - 10% increase