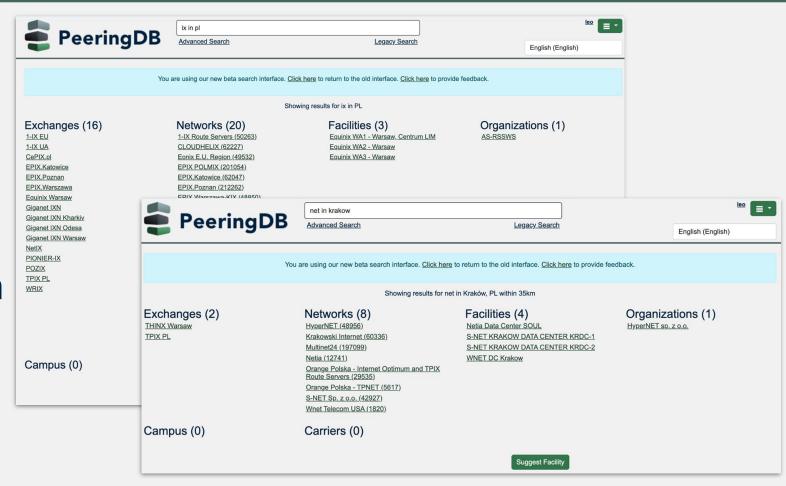

### Search

#### Search is getting better

- ISO 3166 support
- ISO 3166-2 subdivision support coming