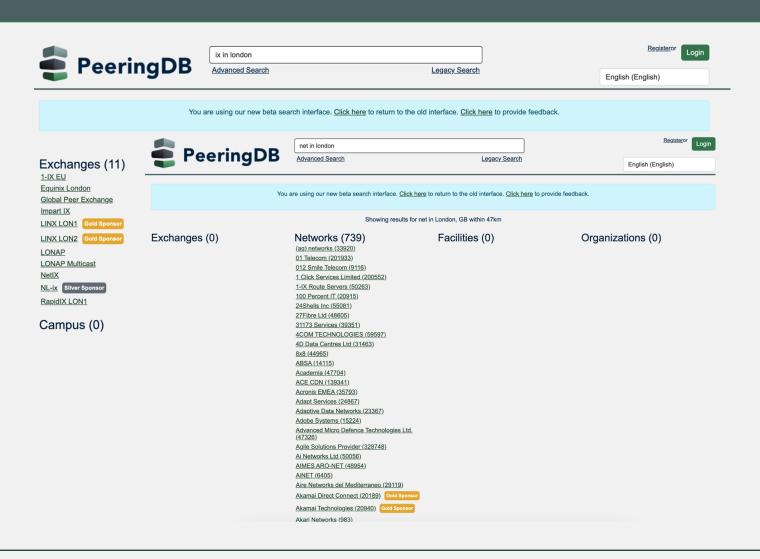

#### Search

#### Search is getting better

- ISO 3166 support
- ISO 3166-2 subdivision support coming

28-05-2024