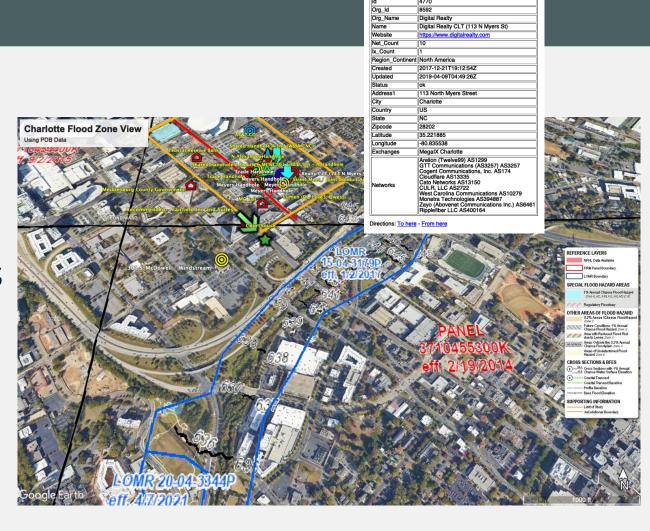

#### **New KMZ Features**

#### **Facility Data**

- Locations and metadata
- Exported daily
- Importable to Google Maps

#### Later this year

- Export searches to KMZ
- Improved visual attributes