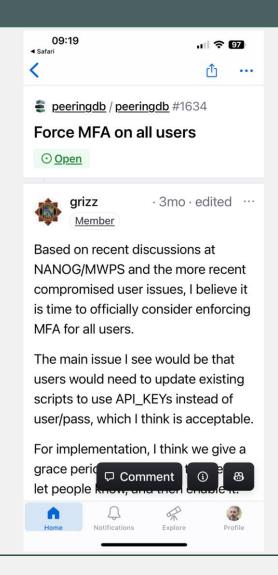

## MFA to become mandatory

- Passkeys were deployed in October
- API to drop simple authentication
- Will add appropriate support tools
- Communication on MFA rollout starting in November
  - All users will need to enable at least one extra factor
  - Very important for Organization admins
- Target deployment early in 2025