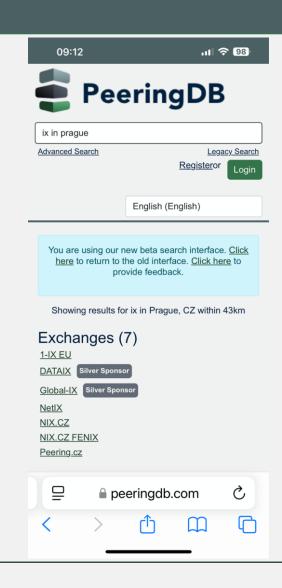

#### Search

- Significant search push scheduled for deployment in January
  - Ensure completeness
  - Refine output
- Decide on when to remove legacy search early in 2025
- We are now automatically removing networks whose ASN has been reclaimed by an RIR or NIR