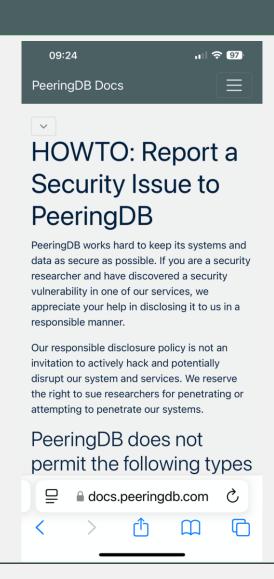

# Security reports

- We've had a few minor security reports
- After fixing issues we recognize reporters in a blog post
- We also offer a gift item, like a personalized hat, cup, or hoodie