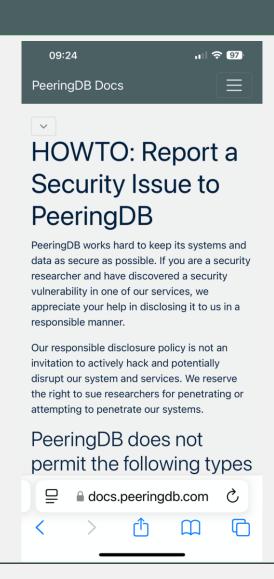

# **Security reports**

- We've had a few minor security reports
- After fixing issues we recognize reporters in a blog post
- We also offer a gift item, like a personalized hat, cup, or hoodie