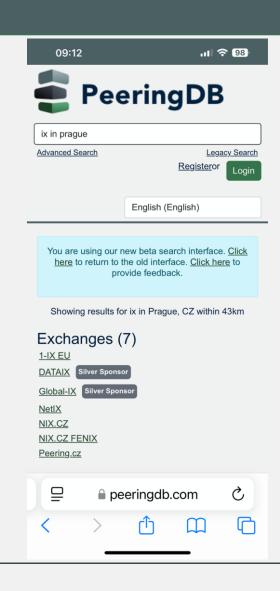

#### Search

- Significant search push scheduled for deployment in January
  - Ensure completeness
  - Refine output
- Decide on when to remove legacy search early in 2025
- We are now automatically removing networks whose ASN has been reclaimed by an RIR or NIR