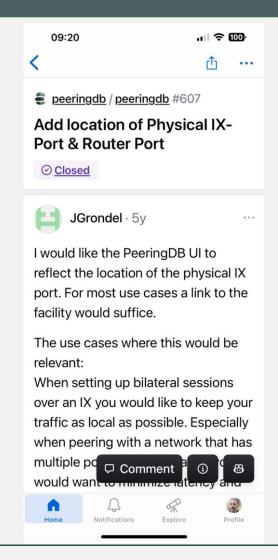

#### Location, location, location

- IXPs can now send the location of their switch in the IX-F export
  - We use the pdb\_facility\_id of the switch statement