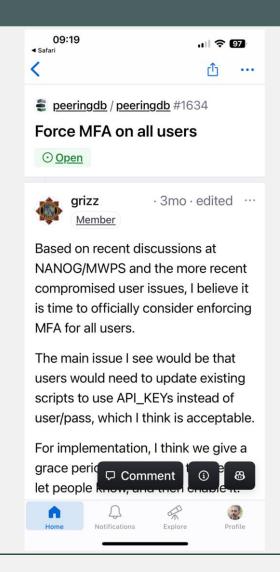

### MFA to become mandatory

- Passkeys were deployed in October
- API to drop simple authentication
- Will add appropriate support tools
- Communication on MFA rollout starting in November
  - All users will need to enable at least one extra factor
  - Very important for Organization admins
- Target deployment early in 2025