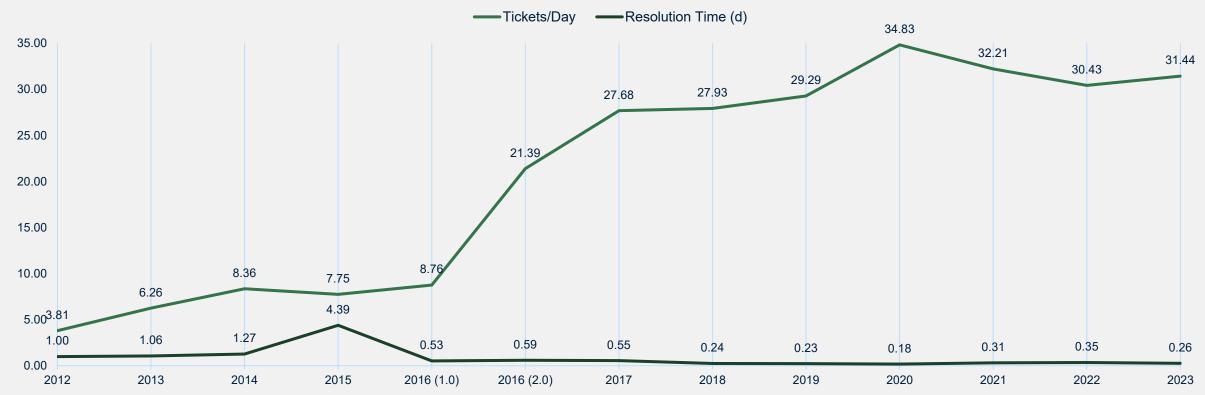

## **Support Ticket Statistics**

- Admin Committee volunteers are based around the world in a variety of time zones with diverse language skills
- Goal is to resolve support tickets within 24 hours