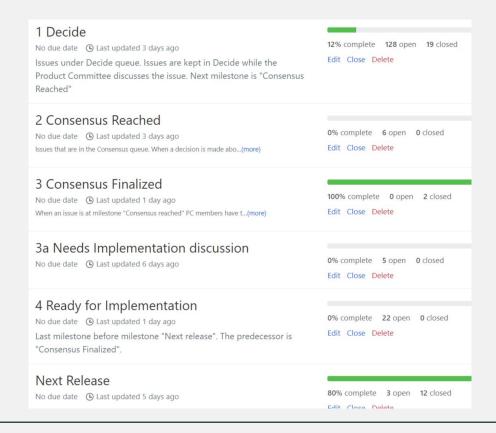

# **Product Development Workflow**

- All issues tracked using GitHub at <a href="https://github.com/peeringdb/peeringdb/issues">https://github.com/peeringdb/peeringdb/issues</a>
  - Anyone can open a feature requests or file a bug report
  - Open and transparent process for product development
  - Workflow is at http://docs.peeringdb.com/workflow/
- Product Committee issue process
  - Evaluate and prioritize the requests
  - Request a quote for development costs
  - Request budget from the board
  - Manage implementation and scheduling
- Your input is needed on features!