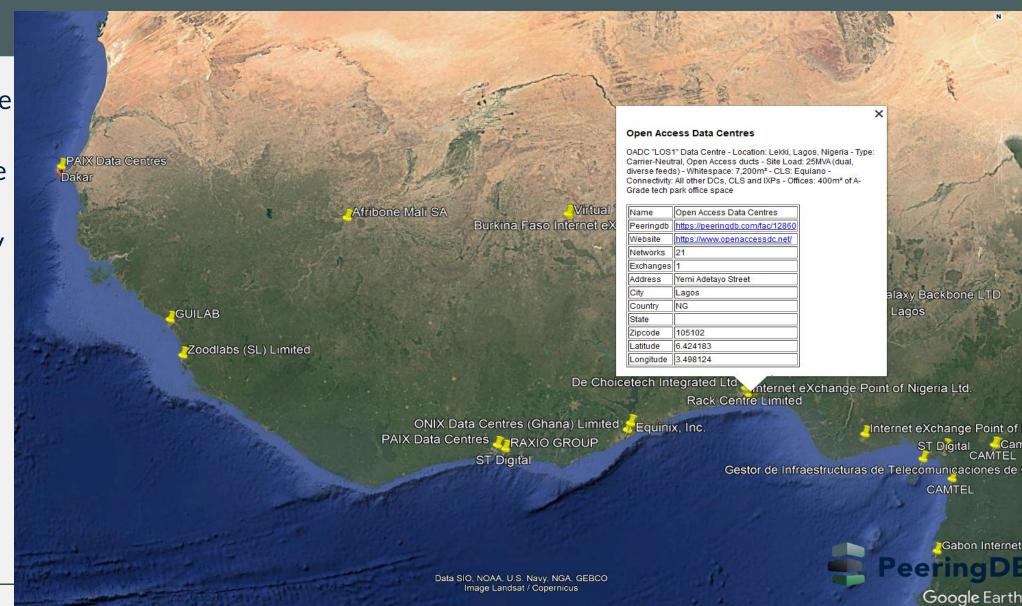

#### New

- Carrier
- Campus
- Connected Exchange
- Connected Facilities
- Automated Networks

- Download Google KMZ
- Upload to Google earth Pro
- Search for facility